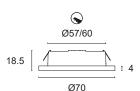

## F01LD.

Thermoplastic recessed light system for primary lighting in small rooms, accessories or furniture. Even, diffuse lighting, can be installed indoors. Mounting with pressure springs.

MID POWER LED CRI>80 Power: 3W@12Vdc Lumen: 324Lm@12Vdc Constant 12Vdc voltage supply