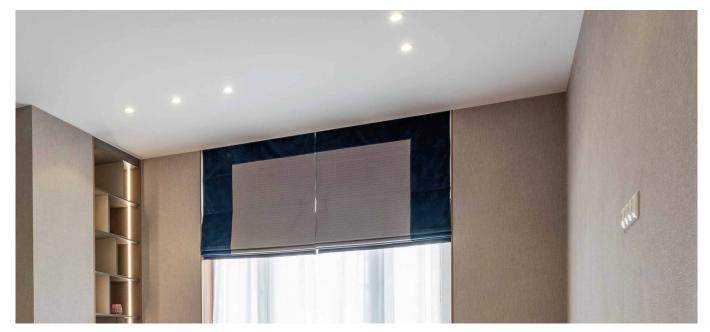

## F01LD.

Thermoplastic recessed light system for primary lighting in small rooms, accessories or furniture. Even, diffuse lighting, can be installed indoors. Mounting with pressure springs.

MID POWER LED CRI>80 Power: 3W@12Vdc Lumen: 324Lm@12Vdc Constant 12Vdc voltage supply